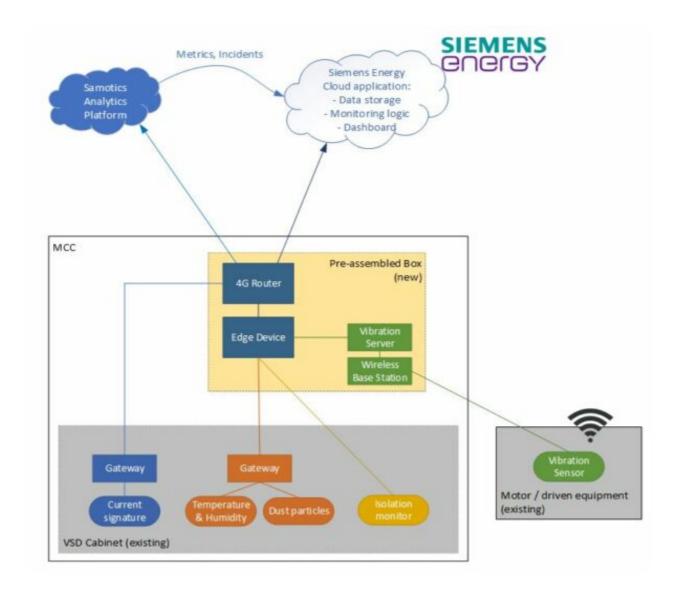

## **De Challenge**

Improve your insight in your assets condition with use of best of what technology can provide, independed of make or brand. Combine various systems into one central dashboard. Train your assets operation models to optimize maintenance needs and prevent unscheduled downtime by predicting upcoming possible failures.

## **De Solution**

A dashboard which can be configured to specific or general needs, which is brand independed and can be extended when needed. By using standard configuration, it is operational within days and can be tailored to specific requests if needed.

## **De Businesscase**

Improve your operation by condition overview of your assets in one system. Easy to use for brownfield situations, specific troubleshooting, , etc..

Is general in set-up to ensure quick uptime, but can be configured to specific cases.