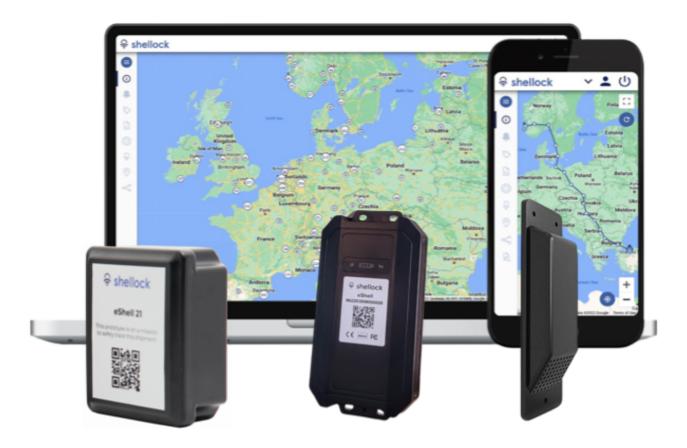

## **De Solution**

Transparency over the asset conditions in real-time to know the exact location, shocks, manipulations and temperature. Anywhere in the world. The data enables automations for operations and reporting utilization, conditions and the environmental footprint. The loT tracker battery enables monitoring your assets for up to 10 years. The devices can be managed remotely online on a web platform and API, and all collected data is displayed transparently.