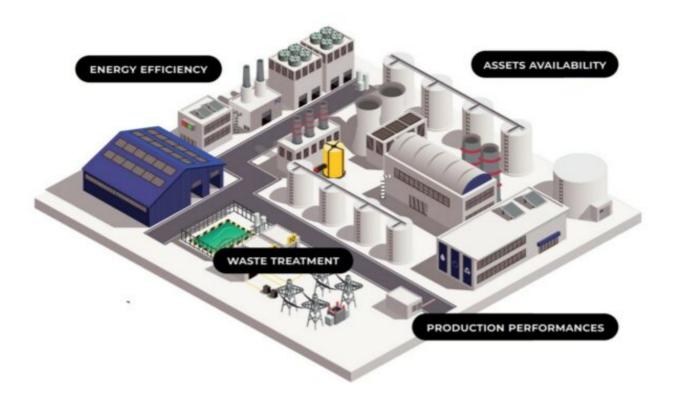

# De Challenge

DiagRAMS exploits and enhances production and maintenance data already present in the plant without adding sensors. With our innovation, it becomes possible to analyze data that were previously under-exploited, scattered in machines, PLC, softwares...in different source and formats. What if you can start your project by leveraging your existing data with a scalable solution?

## **De Solution**

Energy consumption reduction: - Reduce consumption of electricity, compressed air, water... - Optimize exploitation costs Process optimization: - Improve productivity and yields - Maintain product quality under control Root cause analysis: - Identify the causes of underperformances or the origin of the failures - Analyze complex phenomena

### **De Businesscase**

Increase equipments availability:

DiagRAMS offers a turnkey solution for your assets health monitoring. It helps:

- avoid emergency interventions on your saturated equipment
- reduce unscheduled downtimes and critical breakdowns
- extend the intervals of preventive maintenance

### Reduce maintenance costs:

DiagRAMS offers an AI solution to help establish a maintenance strategy based on the actual state of wear and tear of the equipment. It allows to:

- prevent the systematic replacement of spare parts still in good condition because their theoretical lifetime does not coincide with their actual wear
- prevent critical break