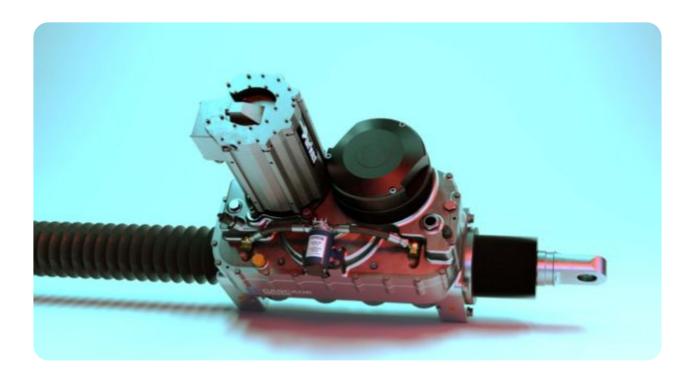

## **De Solution**

<u>Cascade Drives</u>' electromechanical linear drive utilises a unique gearbox technology which enables high performance capabilities of high load and high speed capacity as well as high energy efficiency. The high performance attributes achieved by Cascade Drives technology make it suitable for heavy-duty operations and enables all-electrification in heavy equipment, where it hasn't been possible before.